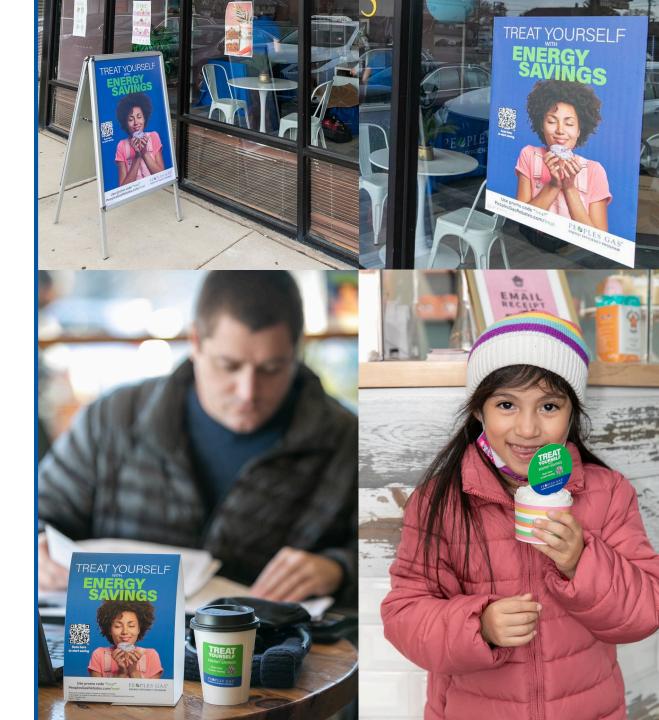

## Emphasize Savings – Build Trust

#### **Treat Yourself With Energy Savings**

#### Warm Up to Energy Savings

#### **Find Comfort in Savings**