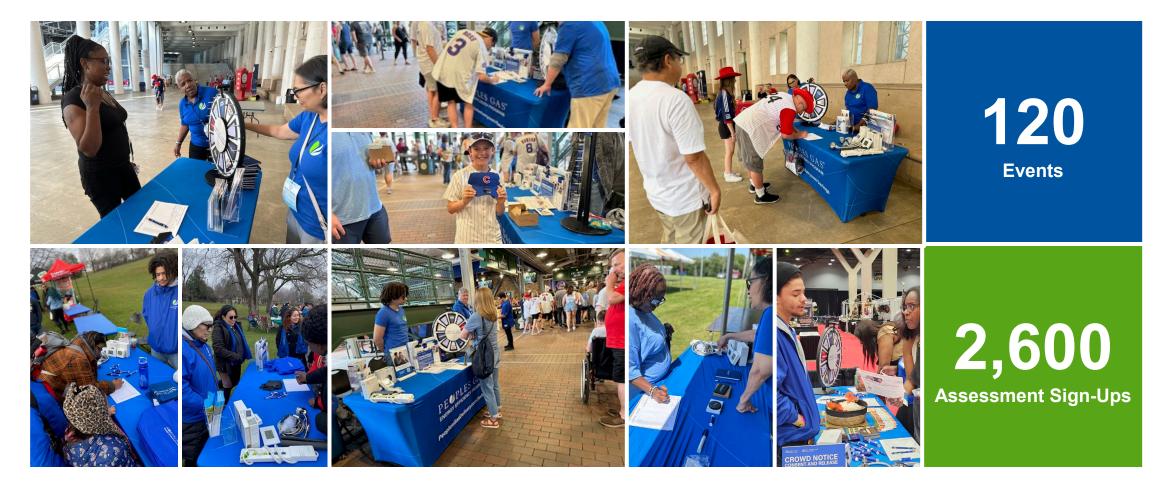

# Community Engagement

## Campaign Inspiration

- Meet customers in their communities, where they live and work
- With a variety of touch-points
  - ✓ Digital ads
  - ✓ Print ads at transit stops and on billboards
  - ✓ Community and aldermanic events, neighborhood fests, expos, farmers markets
  - ✓ Radio and streaming ads
- Emphasizing underserved communities