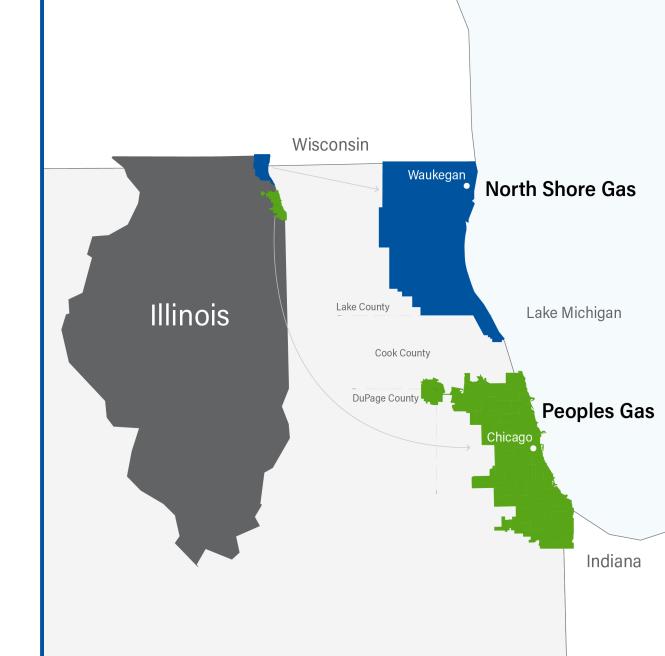

### Who We Serve

N©RTH SHORE GAS® 125 Years 1900-2025

Delivers natural gas to approximately 165,000 customers in the northern suburbs of Chicago.

PE@PLES GAS® 175 Years 1850-2025

Delivers natural gas to approximately 891,000 customers in the city of Chicago.